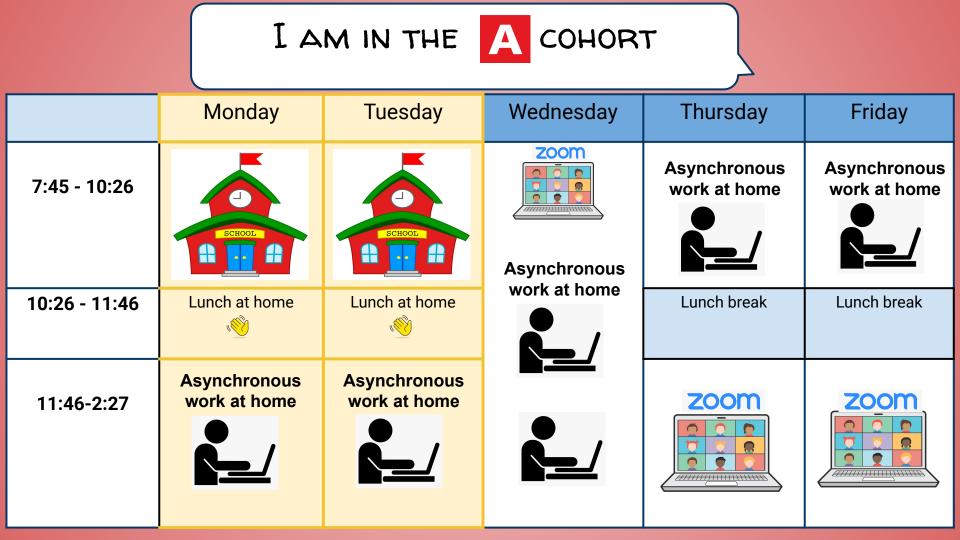

I AM IN THE B COHORT

|               | Monday                       | Tuesday                      | Wednesday                                    | Thursday                     | Friday                       |
|---------------|------------------------------|------------------------------|----------------------------------------------|------------------------------|------------------------------|
| 7:45 - 10:26  | Asynchronous<br>work at home | Asynchronous<br>work at home | ZOOM<br>TOTO<br>Asynchronous<br>work at home | SCHOOL                       | SCHOOL                       |
| 10:26 - 11:46 | Lunch break                  | Lunch break                  |                                              | Lunch at home                | Lunch at home                |
| 11:46-2:27    |