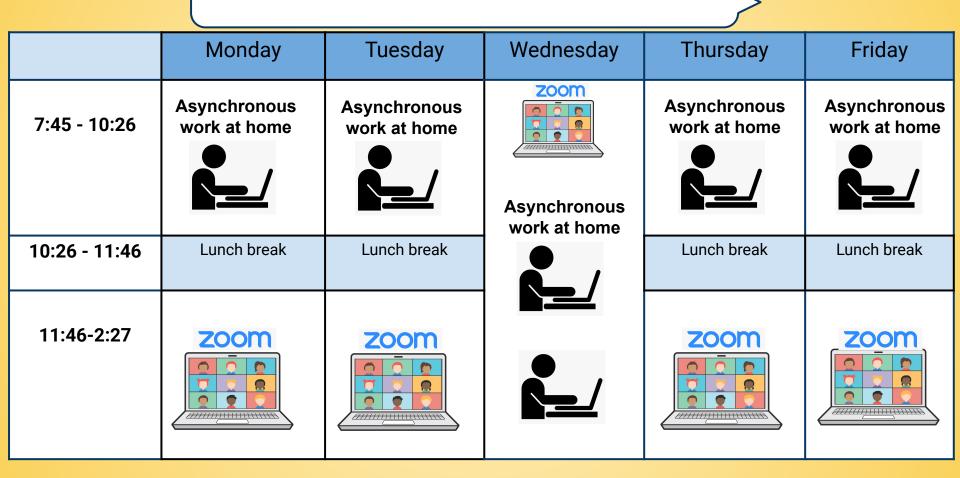

I AM IN THE B COHORT

|               | Monday                       | Tuesday                      | Wednesday                                    | Thursday                     | Friday                       |
|---------------|------------------------------|------------------------------|----------------------------------------------|------------------------------|------------------------------|
| 7:45 - 10:26  | Asynchronous<br>work at home | Asynchronous<br>work at home | ZOOM<br>TOTO<br>Asynchronous<br>work at home | SCHOOL                       | SCHOOL                       |
| 10:26 - 11:46 | Lunch break                  | Lunch break                  |                                              | Lunch at home                | Lunch at home                |
| 11:46-2:27    |                              |                              |                                              | Asynchronous<br>work at home | Asynchronous<br>work at home |